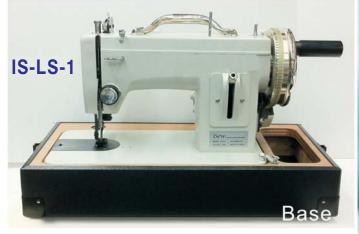

#### iSew IS-LS-1 Features

High lift walking foot with 1/4" clearance underneath the foot Sews Up To 1/4" Compressed Fabric 4 stitches per inch maximum stitch length

Up To 900 Stitches Per Minute

Toothed Belts And Pulleys

Top And Bottom Feed

Spring loaded reverse

Uses 16 class welt foot

Fabric Presser Foot Pressure Adjustment

All-Metal Construction

Portable Walking Foot Sewing Machine

Foot Control Included

Fits regular portable case or cabinets

In straight stitch mode, a needle positioning lever allows for movement of the needle left, right, and center

Uses standard upholstery needles: 135x17, size 22, 20, 18, etc.

#### iSew IS-LS-1 Specifications

Maximum sewing speed: 8200rpm

Stitch length: 0-6 mm

Presser foot lift: By hand 8 mm

Needle size: 135 x 17, size 18-23 Work space: 6.5"

Bed size: 14.5" (370 mm) Hook type: Oscillating shuttle