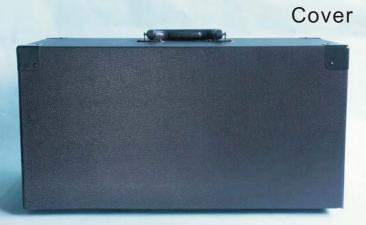

### is-LS-1 Wooden Carrying Case

#### Features:

Fits Standard Flatbed Size (14.5"W x 7"D) Sewing Machines

Made From Very Durable Vinyl Covered Plywood (Same Quality Level of Deluxe Musical Instrument

An Extra Cushion inside the Lid Ensures Machine be Stored in Any Position

8 Corners are Reinforced by 8 Piece Metal Corner Supports

Heavy Duty Metal Latches Safely Secure The Top To The Bottom

Extra Reinforcing Stitches Alongside the Connected Parts to Prevent Vinyl Covers be Lifted Up

Case Size: Width 21" x Height 14 1/4" x Depth 10 3/4"

Operation Platform Cutout Size: 14 11/16" Wide x 7 1/16" Deep

**Extra Reinforcing Stitches** 

Extra Cushion inside the Lid