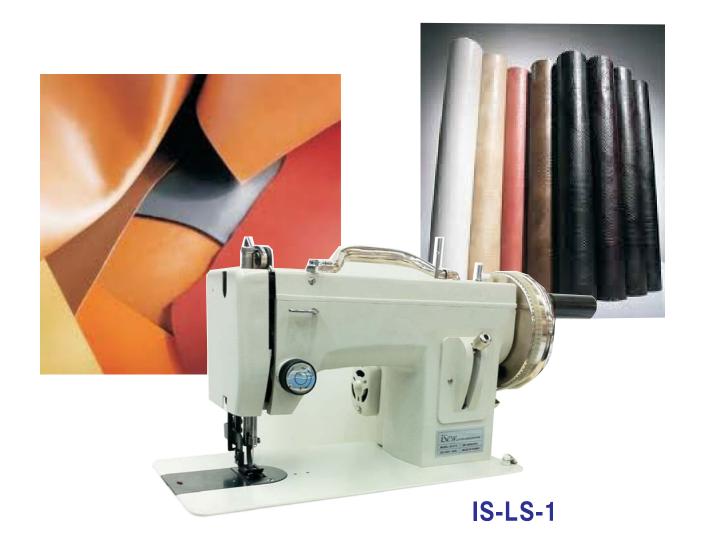

# **Leather Sewing Machine**

### Made in Taiwan

## 全港唯一台灣製造家用厚料縫紉機

一致好評

家用同步送料缝纫機 直線 皮革製作 一般厚料

#### iSew IS-LS-1 Features

High lift walking foot with 1/4" clearance underneath the foot Sews Up To 1/4" Compressed Fabric 4 stitches per inch maximum stitch length

Up To 900 Stitches Per Minute

Toothed Belts And Pulleys

Top And Bottom Feed

Spring loaded reverse

Uses 16 class welt foot

Fabric Presser Foot Pressure Adjustment

All-Metal Construction

Portable Walking Foot Sewing Machine

Foot Control Included

Fits regular portable case or cabinets

In straight stitch mode, a needle positioning lever allows for movement of the needle left, right, and center

Uses standard upholstery needles: 135x17, size 22, 20, 18, etc.

#### iSew IS-LS-1 Specifications

Maximum sewing speed: 8200rpm

Stitch length: 0-6 mm

Presser foot lift: By hand 8 mm

Needle size: 135 x 17, size 18-23 Work space: 6.5"

Bed size: 14.5" (370 mm) Hook type: Oscillating shuttle