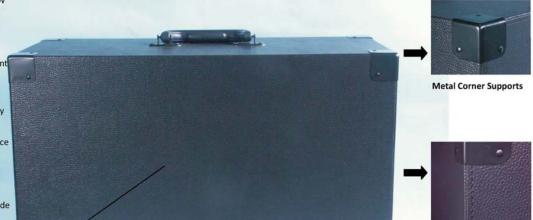

### is-LS-1 Wooden Carrying Case

#### Features:

Fits Standard Flatbed Size (14.5"W x 7"D) Sewing Machines

Made From Very Durable Vinyl Covered Plywood (Same Quality Level of Deluxe Musical Instrument

An Extra Cushion inside the Lid Ensures Machine be Stored in Any Position

8 Corners are Reinforced by 8 Piece Metal Corner Supports

Heavy Duty Metal Latches Safely Secure The Top To The Bottom

Extra Reinforcing Stitches Alongside the Connected Parts to Prevent Vinyl Covers be Lifted Up

Case Size: Width 21" x Height 14 1/4" x Depth 10 3/4"

Operation Platform Cutout Size: 14 11/16" Wide x 7 1/16" Deep

**Extra Reinforcing Stitches** 

Extra Cushion inside the Lid